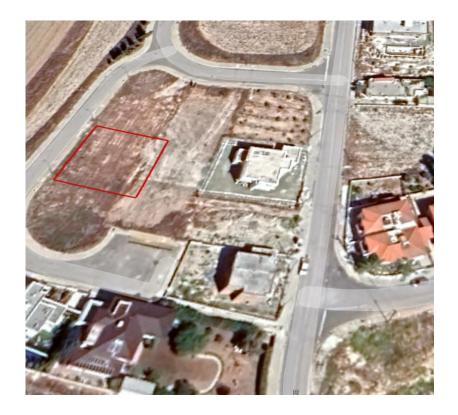

- Located in Krassa Area
- Located in a quiet cul de sac
- Easy access to Nicosia & Limassol Highways
- Within close proximity to Larnaka center
- 5 minutes to Metropolis Mall
- Close to local amenities, restaurants, supermarkets, schools
- · 10 minutes to the Beach
- 10 minutes to Larnaka International airport