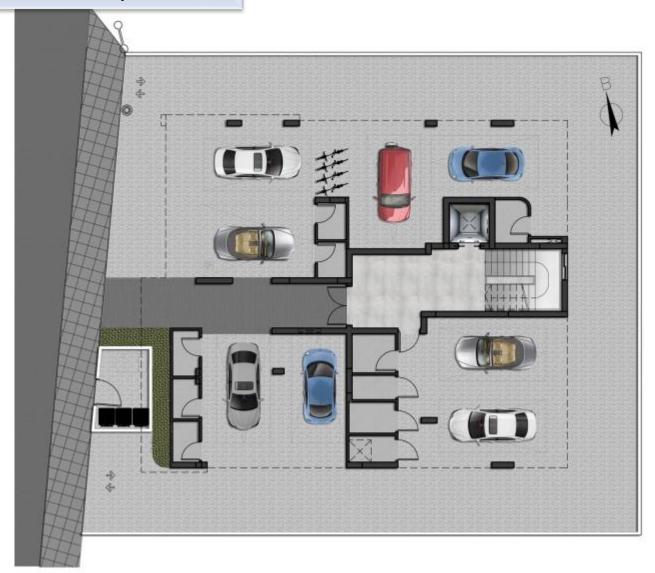

| 0,00                                | 54,00          | YES              | YES                    | 157,30        | Front                                         |
| 302     | 3rd            | 2+1  | 3      | 81,90            | 15,65                             | 17,00                               | 52,50          | YES              | YES                    | 167,05        | Front                                         |
|         | Common A 8.75  |      |        | 502,55           | 127,95                            | 82,10                               | 106,50         |                  |                        | 819,10        | All prices quoted are<br>subject to VAT 5% OR |

**Click HERE for Images, Plans & Location** 















### Ground floor plans



### 1<sup>st</sup> floor plans

B

103 – 2 Bedrooms



102 – 1 Bedrooms

101 – 1 Bedrooms

### 2<sup>nd</sup> floor plans





## 3<sup>rd</sup> floor plans





### **Roof plans**