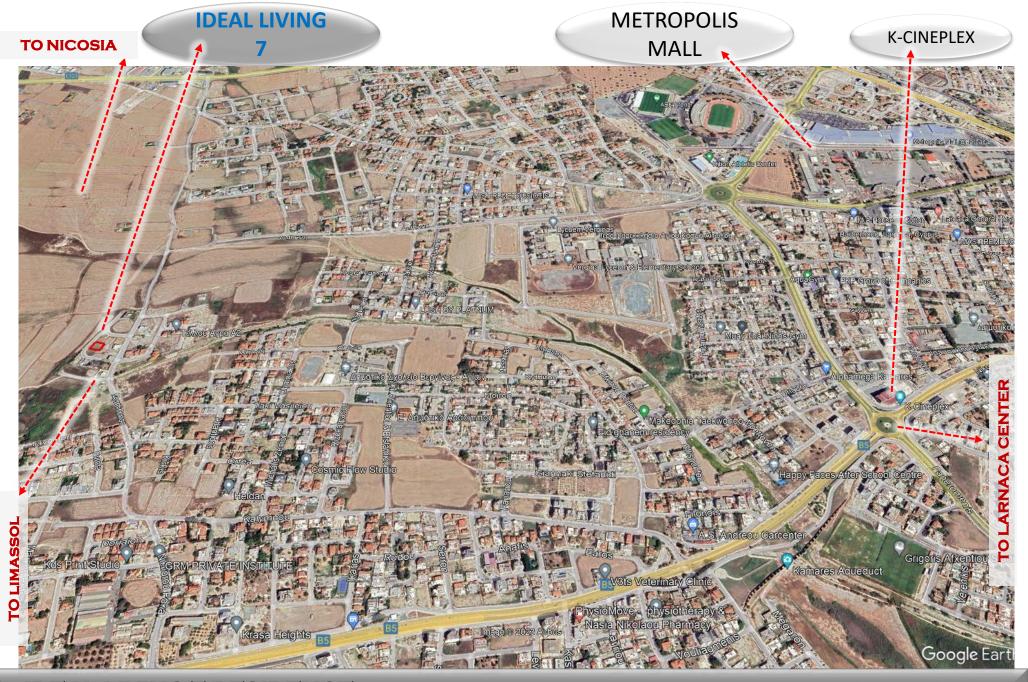

- Located in Krassa Area
- Located in a quiet cul de sac
- Easy access to Nicosia & Limassol Highways
- Within close proximity to Larnaka center
- 5 minutes to Metropolis Mall
- Close to local amenities, restaurants, supermarkets, schools
- · 10 minutes to the Beach
- 10 minutes to Larnaka International airport

#### Ideal Living 7 Residence - Availability

COVERED PARKING

STORAGE

2.9KM TO METROPOLIS MALL

6 KM TO BEACH

8.8 KM TO LARNACA AIRPORT

| APT NO. | FLOOR LEVEL    | BEDS | BATH/R | INTERNAL AREA m² | COVERED BALCONY<br>m <sup>2</sup> | UNCOVERED<br>BALCONY m <sup>2</sup> | ROOF GARDEN m² | STORE ROOM<br>m2 | PARKING m <sup>2</sup> | TOTAL AREA m² | DIRECTION                                     |
|---------|----------------|------|--------|------------------|-----------------------------------|-------------------------------------|----------------|------------------|------------------------|---------------|-----------------------------------------------|
| ▼       | <b>V</b>       | ▼    | ▼      | ▼                | ▼                                 | <b>\</b>                            | <b>-</b>       | ₹                | <b>v</b>               | _             |                                               |
| 101     | <b>1</b> st    | 1    | 1      | 50,20            | 16,20                             | 0,00                                | 0,00           | YES              | YES                    | 66,40         | Highway                                       |
| 102     | 1st            | 1    | 1      | 53,85            | 15,20                             | 12,00                               | 0,00           | YES              | YES                    | 81,05         | Front                                         |
| 103     | 1st            | 2    | 2      | 77,00            | 18,30                             | 19,40                               | 0,00           | YES              | YES                    | 114,70        | Front                                         |
|         | Common A 18.3  |      |        |                  |                                   |                                     |                |                  |                        |               |                                               |
| 201     | 2nd            | 2    | 2      | 78,80            | 24,60                             | 33,70                               | 0,00           | YES              | YES                    | 137,10        | Front                                         |
| 202     | 2nd            | 2    | 2      | 77,20            | 18,30                             | 0,00                                | 0,00           | YES              | YES                    | 95,50         | Front                                         |
|         | Common A 17.45 |      |        |                  |                                   |                                     |                |                  |                        |               |                                               |
| 301     | 3rd            | 2+1  | 3      | 83,60            | 19,70                             | 0,00                                | 54,00          | YES              | YES                    | 157,30        | Front                                         |
| 302     | 3rd            | 2+1  | 3      | 81,90            | 15,65                             | 17,00                               | 52,50          | YES              | YES                    | 167,05        | Front                                         |
|         | Common A 8.75  |      |        | 502,55           | 127,95                            | 82,10                               | 106,50         |                  |                        | 819,10        | All prices quoted are<br>subject to VAT 5% OR |