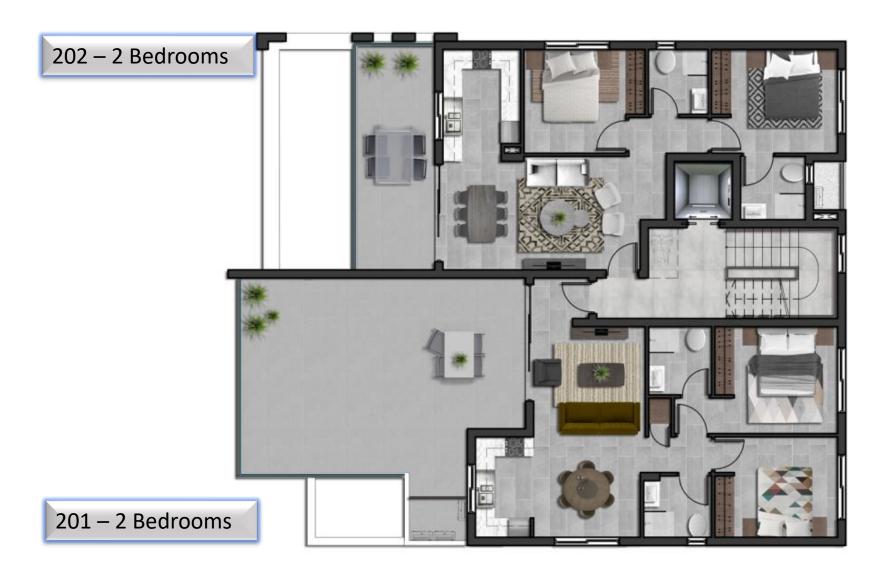

7,30        | Front                                         |
| 302     | 3rd            | 2+1  | 3      | 81,90            | 15,65                             | 17,00                               | 52,50          | YES              | YES                    | 167,05        | Front                                         |
|         | Common A 8.75  |      |        | 502,55           | 127,95                            | 82,10                               | 106,50         |                  |                        | 819,10        | All prices quoted are<br>subject to VAT 5% OR |

**Click HERE for Images, Plans & Location** 















### Ground floor plans



### 1<sup>st</sup> floor plans

B

103 – 2 Bedrooms



102 – 1 Bedrooms

101 – 1 Bedrooms

### 2<sup>nd</sup> floor plans





## 3<sup>rd</sup> floor plans





### **Roof plans**