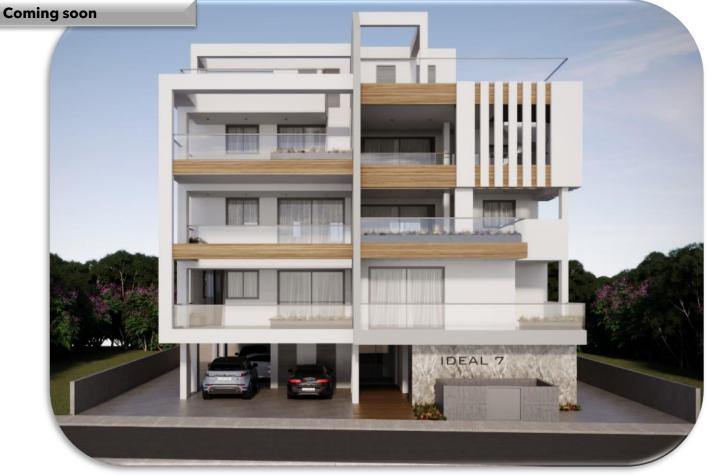

LOCATION: LARNACA

ADDRESS: PAXON 7, 7100 ARADIPPOU

TOTAL APTS: 7

BEDROOMS: 1 & 2

COMPLETION DATE: ARPIL 2025

# IDEAL LIVING 7

- 1 & 2 bedroom apartments
- Modern design
- > Energy efficiency A certificate
- Video Intercom doorbell for all apartments
- Double glazing thermal aluminum windows & doors
- Ensuite walk in showers
- Granite kitchen worktops
- Large verandas
- Roof gardens for penthouses
- Communal garden
- Marble communal staircase
- Glass veranda railing
- Provision for electric car charger in the parking
- Provision for Air-condition
- Covered Parking
- > Storage for each apartment
- Location in a quiet residential area
- Near all local amenities