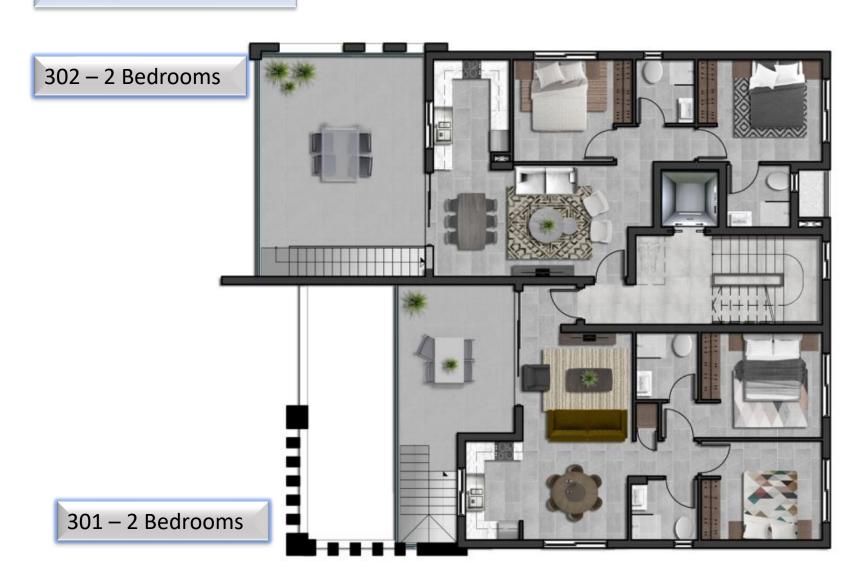

|
| 302     | 3rd            | 2+1  | 3      | 81,90            | 15,65                             | 17,00                               | 52,50          | YES              | YES                    | 167,05        | Front                                         |
|         | Common A 8.75  |      |        | 502,55           | 127,95                            | 82,10                               | 106,50         |                  |                        | 819,10        | All prices quoted are<br>subject to VAT 5% OR |

**Click HERE for Images, Plans & Location** 















### Ground floor plans



### 1<sup>st</sup> floor plans

B

103 – 2 Bedrooms



102 – 1 Bedrooms

101 – 1 Bedrooms

### 2<sup>nd</sup> floor plans





## 3<sup>rd</sup> floor plans





### **Roof plans**