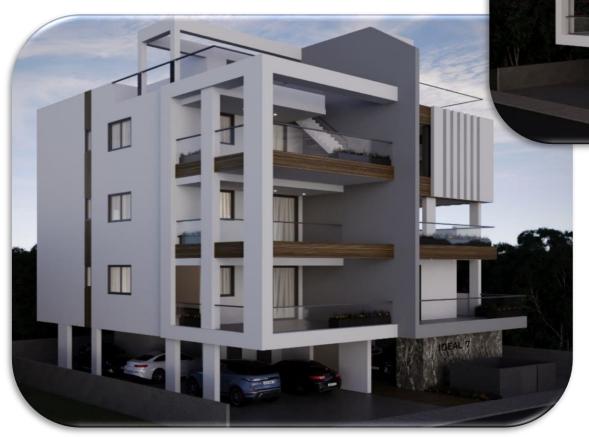

# IDEAL LIVING 7

- 1 & 2 bedroom apartments
- Modern design
- > Energy efficiency A certificate
- Video Intercom doorbell for all apartments
- Double glazing thermal aluminum windows & doors
- Ensuite walk in showers
- Granite kitchen worktops
- Large verandas
- Roof gardens for penthouses
- Communal garden
- Marble communal staircase
- Glass veranda railing
- Provision for electric car charger in the parking
- Provision for Air-condition
- Covered Parking
- > Storage for each apartment
- Location in a quiet residential area
- Near all local amenities