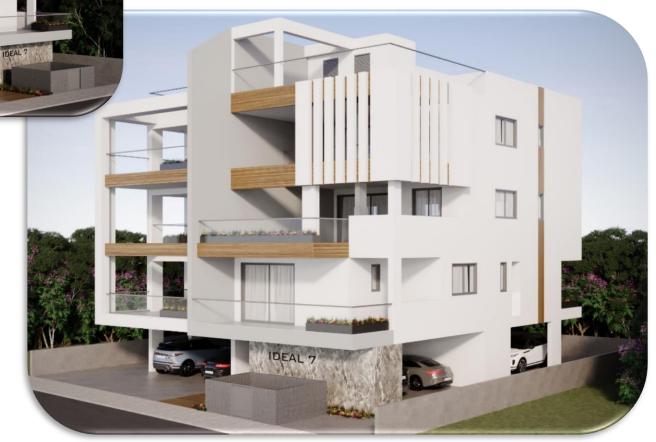

# IDEAL LIVING 7

- 1 & 2 bedroom apartments
- Modern design
- > Energy efficiency A certificate
- Video Intercom doorbell for all apartments
- Double glazing thermal aluminum windows & doors
- Ensuite walk in showers
- Granite kitchen worktops
- Large verandas
- Roof gardens for penthouses
- Communal garden
- Marble communal staircase
- Glass veranda railing
- Provision for electric car charger in the parking
- Provision for Air-condition
- Covered Parking
- > Storage for each apartment
- Location in a quiet residential area
- Near all local amenities