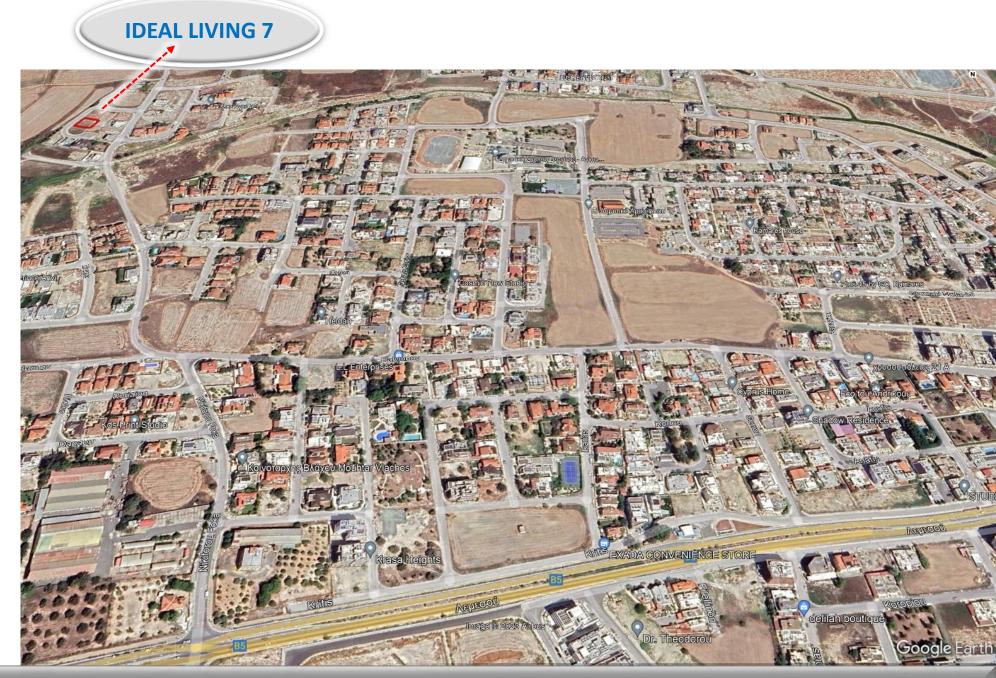

- Located in Krassa Area
- Located in a quiet cul de sac
- Easy access to Nicosia & Limassol Highways
- Within close proximity to Larnaka center
- 5 minutes to Metropolis Mall
- Close to local amenities, restaurants, supermarkets, schools
- · 10 minutes to the Beach
- 10 minutes to Larnaka International airport