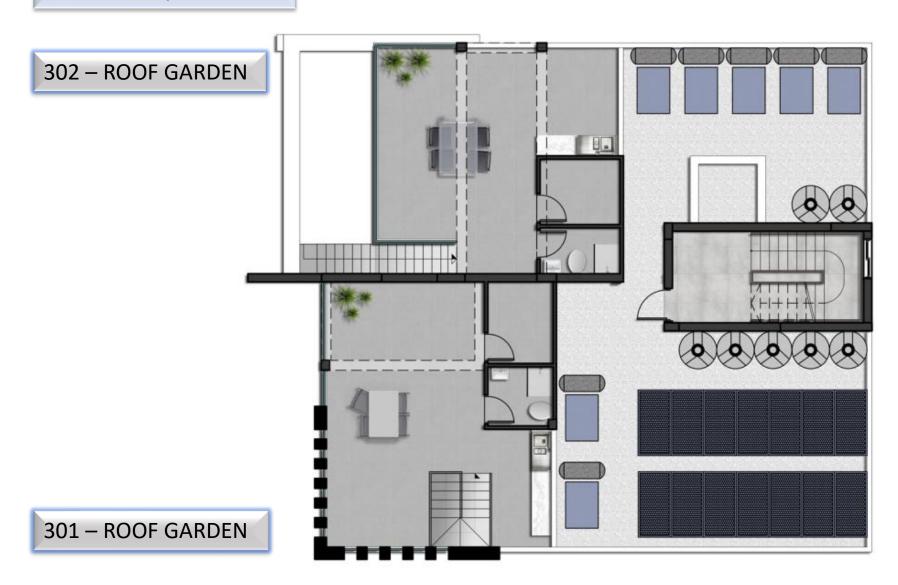

|
| 302     | 3rd            | 2+1  | 3      | 81,90            | 15,65                             | 17,00                               | 52,50          | YES              | YES                    | 167,05        | Front                                         |
|         | Common A 8.75  |      |        | 502,55           | 127,95                            | 82,10                               | 106,50         |                  |                        | 819,10        | All prices quoted are<br>subject to VAT 5% OR |

**Click HERE for Images, Plans & Location** 















### Ground floor plans



### 1<sup>st</sup> floor plans

B

103 – 2 Bedrooms



102 – 1 Bedrooms

101 – 1 Bedrooms

### 2<sup>nd</sup> floor plans





## 3<sup>rd</sup> floor plans





### **Roof plans**