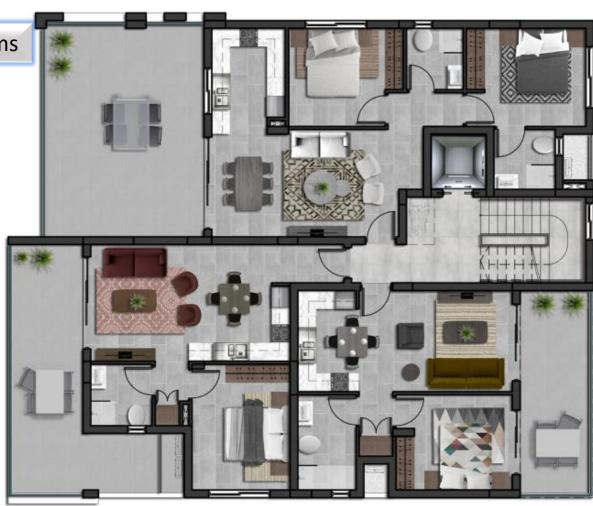

### 1<sup>st</sup> floor plans

B

103 – 2 Bedrooms

102 – 1 Bedrooms

101 – 1 Bedrooms