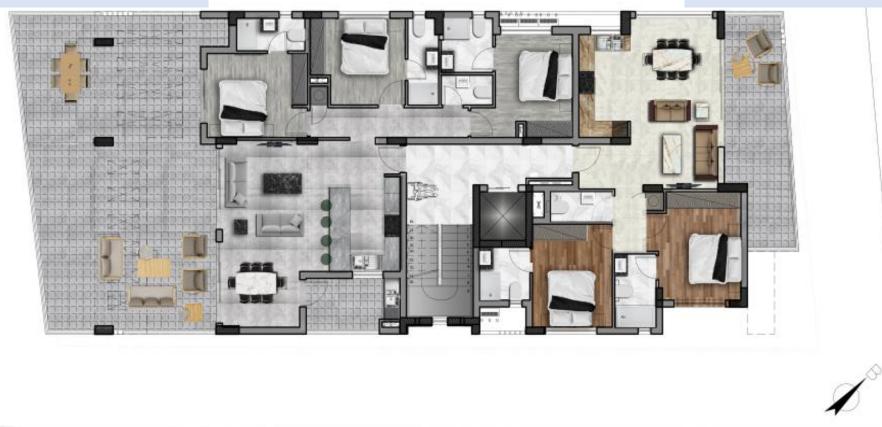

thouses Communal Garden Marble Staircase Glass veranda railings Provision for Air-condition EU standard plumbing & electrical installation **Covered Parking** Storage for each apartment Location in a quiet residential area Adjacent to large Green area (park)





**IDEAL LIVING 5 RESIDENCE** 

- Located in Aradhippou
- Easy access to Nicosia & Limassol Highways
- Within close proximity to Larnaka center
- 5 minutes to Metropolis Mall
- Close to local amenities, restaurants, supermarkets, schools
- 10 minutes to the Beach
- 10 minutes to Larnaka International airport



IDEAL LIVING 5 RESIDENCE



IDEAL LIVING 5 RESIDENCE



**GROUND FLOOR PLAN – PARKING & STORAGE ROOMS** 

#### 103 – 2 Bedrooms

#### 102 – 2 Bedrooms





**FIRST FLOOR PLAN** 

#### 201 – 3 Bedrooms

### 202 – 2 Bedrooms





SECOND FLOOR PLAN

## 301 – 2 Bedrooms

## 302 – 2 Bedrooms







THIRD FLOOR PLAN

#### 302 – ROOF GARDEN

#### 301 – ROOF GARDEN





**ROOF FLOOR PLAN** 



LARNAC/ CENTER

Ο

**IDEAL LIVING 5 RESIDENCE -** LOCATION



**IDEAL LIVING 5 RESIDENCE -** LOCATION