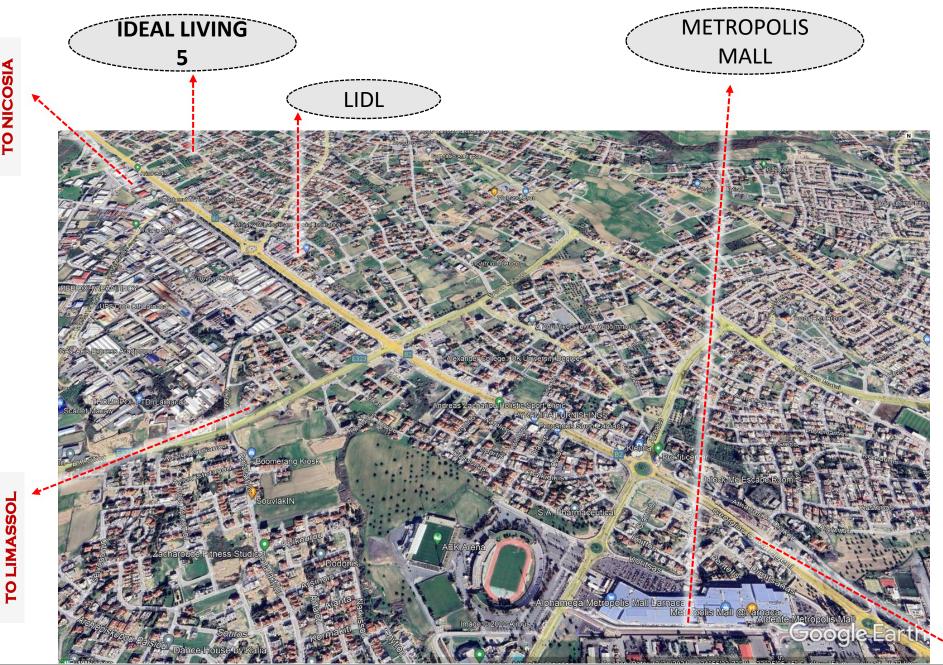

**IDEAL LIVING 5 RESIDENCE** 

- Located in Aradhippou
- Easy access to Nicosia & Limassol Highways
- Within close proximity to Larnaka center
- 5 minutes to Metropolis Mall
- Close to local amenities, restaurants, supermarkets, schools
- 10 minutes to the Beach
- 10 minutes to Larnaka International airport

#### 301 – ROOF GARDEN

**ROOF FLOOR PLAN** 

LARNAC/ CENTER

Ο

**IDEAL LIVING 5 RESIDENCE -** LOCATION

**IDEAL LIVING 5 RESIDENCE -** LOCATION