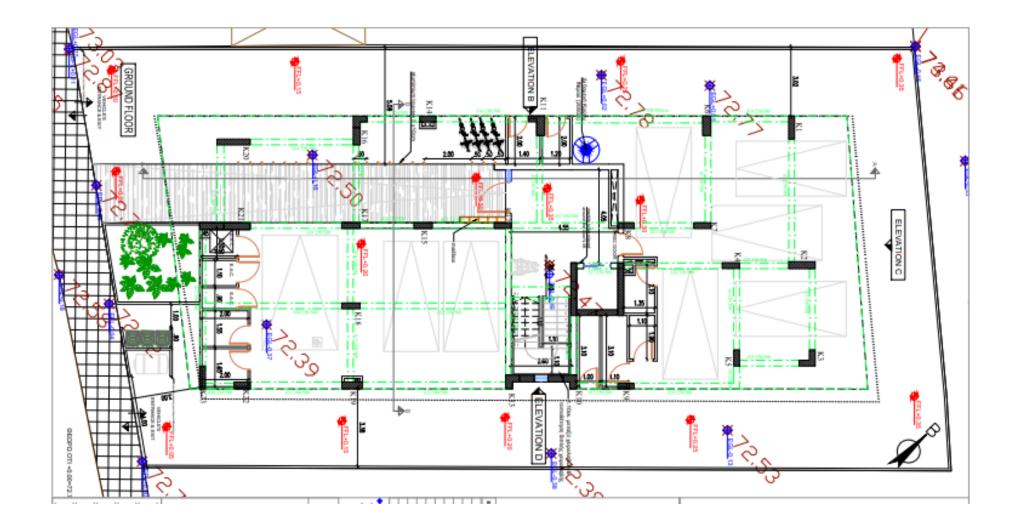

IDEAL LIVING 5 RESIDENCE

IDEAL LIVING 5 RESIDENCE

**GROUND FLOOR PLAN – PARKING & STORAGE ROOMS** 