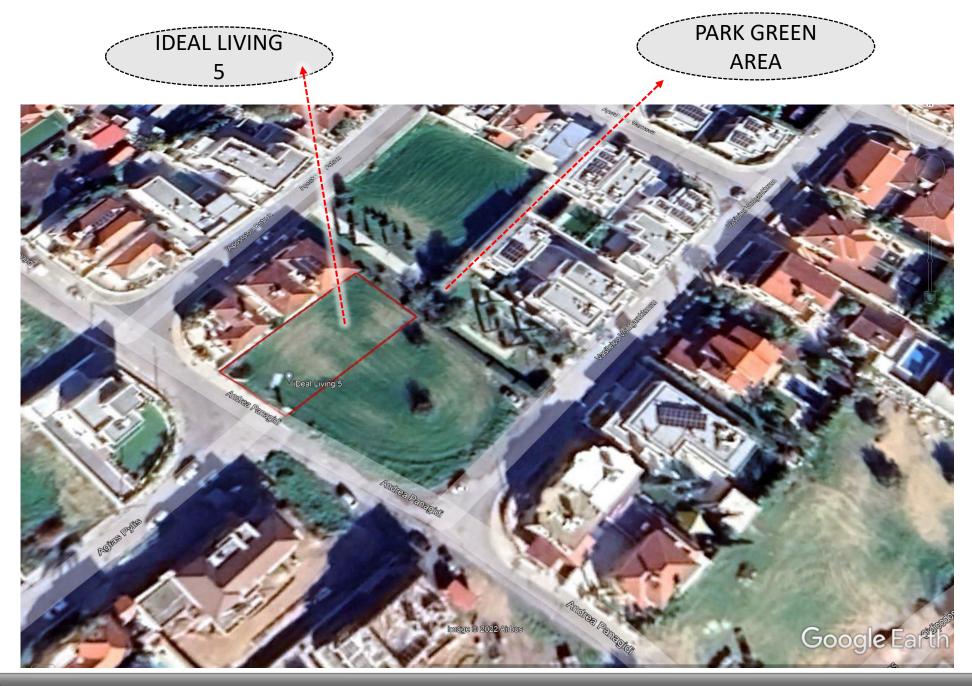

#### **Click HERE for Images, Plans & Location**

AIR CONDITION

PROVISION

2 & 3 bedroom apartments Modern design Energy efficient certificate A Video Intercom Double glazing thermal aluminum windows & doors En-suite shower & Guest WC Granite Kitchen worktop Large verandas Roof garden for penthouses Communal Garden Marble Staircase Glass veranda railings Provision for Air-condition EU standard plumbing & electrical installation **Covered Parking** Storage for each apartment Location in a quiet residential area Adjacent to large Green area (park)

**IDEAL LIVING 5 RESIDENCE** 

- Located in Aradhippou
- Easy access to Nicosia & Limassol Highways
- Within close proximity to Larnaka center
- 5 minutes to Metropolis Mall
- Close to local amenities, restaurants, supermarkets, schools
- 10 minutes to the Beach
- 10 minutes to Larnaka International airport