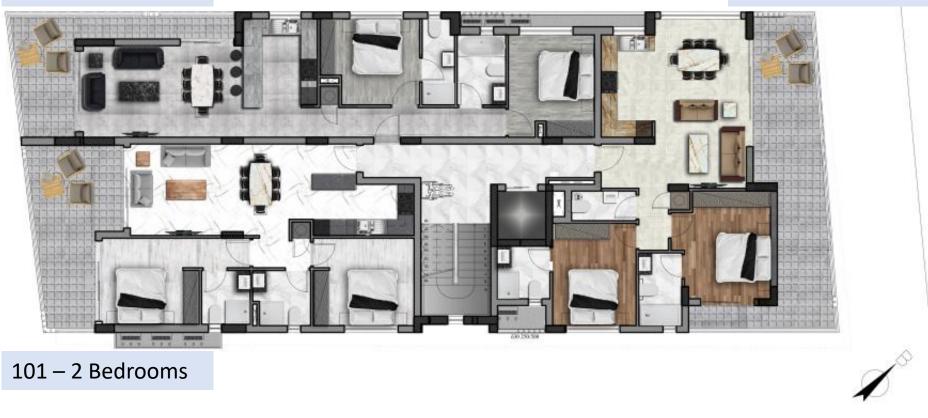

er & Guest WC Granite Kitchen worktop Large verandas Roof garden for penthouses Communal Garden Marble Staircase Glass veranda railings Provision for Air-condition EU standard plumbing & electrical installation **Covered Parking** Storage for each apartment Location in a quiet residential area Adjacent to large Green area (park)





**IDEAL LIVING 5 RESIDENCE** 

- Located in Aradhippou
- Easy access to Nicosia & Limassol Highways
- Within close proximity to Larnaka center
- 5 minutes to Metropolis Mall
- Close to local amenities, restaurants, supermarkets, schools
- 10 minutes to the Beach
- 10 minutes to Larnaka International airport



IDEAL LIVING 5 RESIDENCE



IDEAL LIVING 5 RESIDENCE



**GROUND FLOOR PLAN – PARKING & STORAGE ROOMS** 

#### 103 – 2 Bedrooms

#### 102 – 2 Bedrooms





**FIRST FLOOR PLAN** 

#### 201 – 3 Bedrooms

### 202 – 2 Bedrooms





SECOND FLOOR PLAN

## 301 – 2 Bedrooms

## 302 – 2 Bedrooms







THIRD FLOOR PLAN

#### 302 – ROOF GARDEN

#### 301 – ROOF GARDEN





**ROOF FLOOR PLAN** 



LARNAC/ CENTER

Ο

**IDEAL LIVING 5 RESIDENCE -** LOCATION



**IDEAL LIVING 5 RESIDENCE -** LOCATION