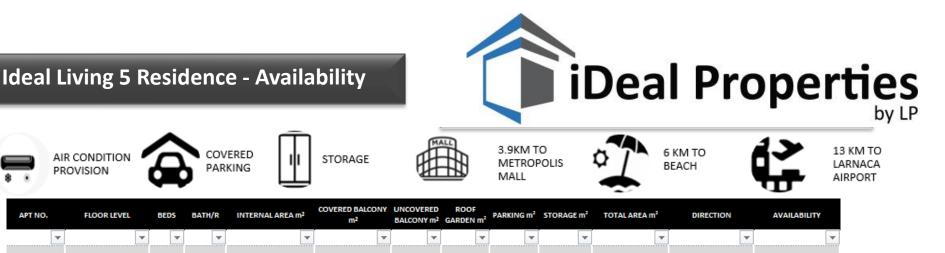

#### APT NO. FLOOR LEVEL BEDS w. $\mathbf{T}$ 101 1st 2 2 80,00 22,60 0,00 0,00 YES YES 102,60 Town View SOLD 102 1st 2 3 85,00 23,00 0,00 0,00 YES YES 108,00 Park View SOLD 103 1st 2 2 85,00 22,00 0,00 0,00 YES YES 107,00 SOLD Town View 201 2nd 3 4 113,00 33,90 0,00 YES YES 212,90 66,00 SOLD Town View 202 2nd 2 3 85,00 18,50 YES YES 103,50 0,00 0,00 SOLD Park View 301 3rd 2 + 14 93,50 30,90 21,00 72,00 YES YES 217,40 SOLD Town View 302 3rd 2 + 14 85,00 18,00 0,00 51,00 YES YES 154,00 Park View SOLD Prices quoted are subject to VAT